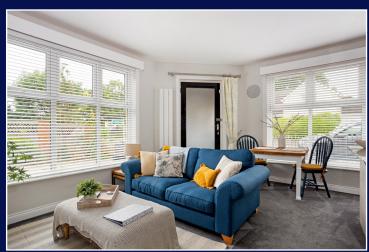

## ACCOMMODATION

Charming detached house
Originally The Old Post Office
4 double bedrooms
One bedroom annexe
Lilliput School catchment area
Just under 2,500 sq ft of accommodation

The ground floor accommodation in the main house consists of a lounge/snug to the front aspect of the property, downstairs cloakroom and a large open plan style lounge/dining/kitchen area to the rear including a separate utility room. The kitchen has integrated appliances with ample cupboards including an island.