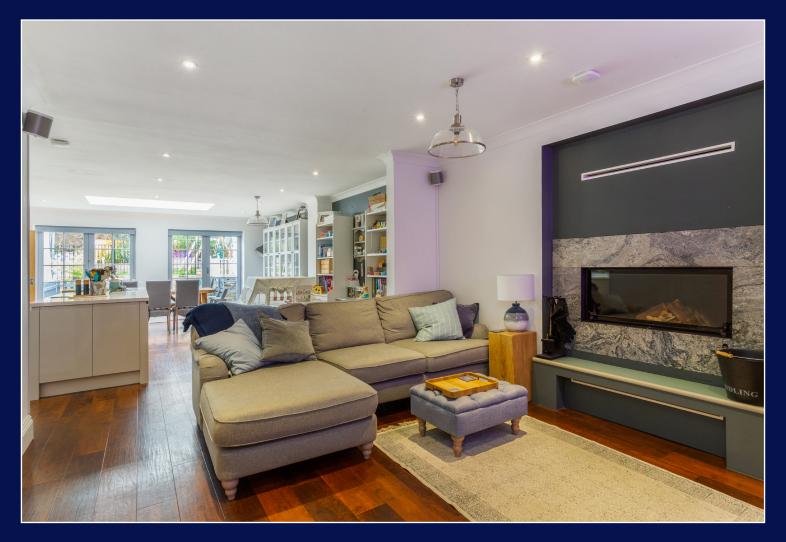

## ACCOMMODATION

Charming detached house
Originally The Old Post Office
4 double bedrooms
One bedroom annexe
Lilliput School catchment area
Just under 2,500 sq ft of accommodation

The ground floor accommodation in the main house consists of a lounge/snug to the front aspect of the property, downstairs cloakroom and a large open plan style lounge/dining/kitchen area to the rear including a separate utility room. The kitchen has integrated appliances with ample cupboards including an island.