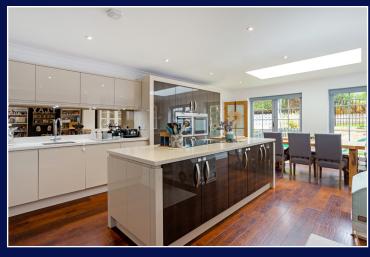

## ACCOMMODATION

Charming detached house
Originally The Old Post Office
4 double bedrooms
One bedroom annexe
Lilliput School catchment area
Just under 2,500 sq ft of accommodation

The ground floor accommodation in the main house consists of a lounge/snug to the front aspect of the property, downstairs cloakroom and a large open plan style lounge/dining/kitchen area to the rear including a separate utility room. The kitchen has integrated appliances with ample cupboards including an island.