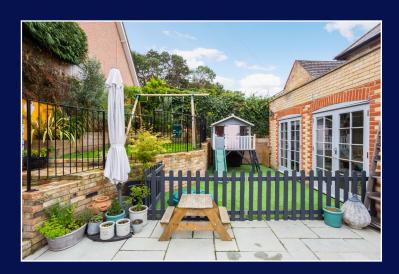

Doors from the open plan living area give access to the landscaped rear garden which is walled with railings around and fenced with a large sunny patio and grassed area. This also gives access to a good-sized storage area to the side of the property.

Externally the property has a side driveway with parking for approximately three cars along with a small garage, and the front garden is low maintenance.

Lilliput village is a short stroll away with a variety of local amenities.