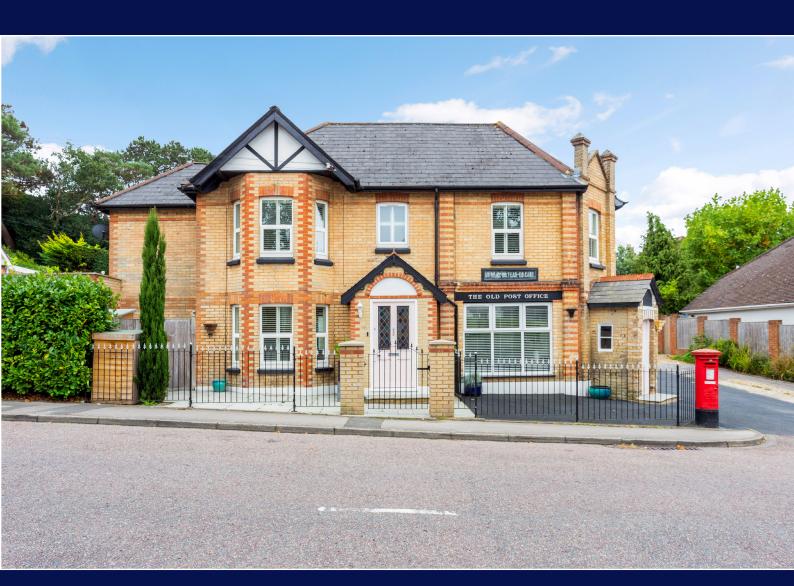

## The Old Post Office

22 Lilliput Road, Lilliput Poole, Dorset BH14 8JZ

Price Guide £1,150,000

The Old Post Office, Lilliput Road - a unique and stylish character detached house dating back to 1890 which has been refurbished and modernised to a high standard.

## ACCOMMODATION

Charming detached house
Originally The Old Post Office
4 double bedrooms
One bedroom annexe
Lilliput School catchment area
Just under 2,500 sq ft of accommodation

The ground floor accommodation in the main house consists of a lounge/snug to the front aspect of the property, downstairs cloakroom and a large open plan style lounge/dining/kitchen area to the rear including a separate utility room. The kitchen has integrated appliances with ample cupboards including an island.

Externally the property has a side driveway with parking for approximately three cars along with a small garage, and the front garden is low maintenance.

Lilliput village is a short stroll away with a variety of local amenities.