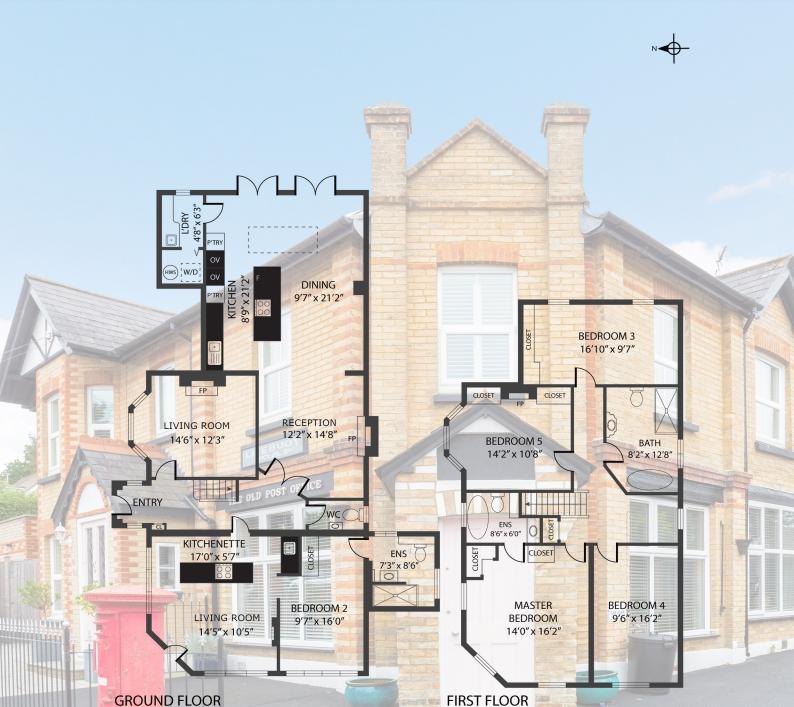

22 Lilliput Road , Poole BH14 8JZ TOTAL APPROX. FLOOR AREA 2,497 SQ.FT

Whilst every attempt has been made to ensure the accuracy of the floor plan contained here, measurements of doors, windows, rooms and any other items are approximate and no responsibility is taken for any error, omission, or misstatement. This plan is for illustrative purposes only and should be used as such by any prospective purchaser.

GROUND FLOOR : 1,433 SQ.FT FIRST FLOOR : 1,064 SQ.FT TOTAL AREA : 2,497 SQ.FT

## Lloyds Property Group

PROPERTY NAME

22 Lilliput Road

Lilliput BH14 8JZ

Ground Floor = 1433 sq ft

First Floor+ 1064 sq ft

Approx Total Area = 2497 sq ft

VIEWING ARRANGEMENTS