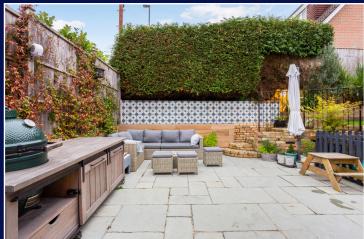

Doors from the open plan living area give access to the landscaped rear garden which is walled with railings around and fenced with a large sunny patio and grassed area. This also gives access to a good-sized storage area to the side of the property.

Externally the property has a side driveway with parking for approximately three cars along with a small garage, and the front garden is low maintenance.

Lilliput village is a short stroll away with a variety of local amenities.