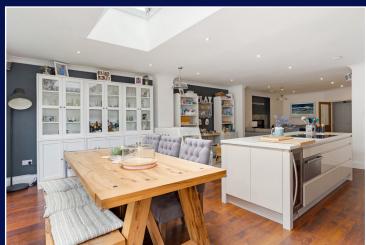

## ACCOMMODATION

Charming detached house
Originally The Old Post Office
4 double bedrooms
One bedroom annexe
Lilliput School catchment area
Just under 2,500 sq ft of accommodation

The ground floor accommodation in the main house consists of a lounge/snug to the front aspect of the property, downstairs cloakroom and a large open plan style lounge/dining/kitchen area to the rear including a separate utility room. The kitchen has integrated appliances with ample cupboards including an island.

The self-contained one bedroom annexe benefits from its own entrance leading into the open plan lounge/kitchen area. This would be ideal for an elderly relative or au pair, the current owners are running this a a successful Airbnb. There is also a lockable door through to the main house.